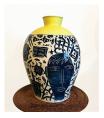

20 Yeonsoo Kim, *Self Portrait*, 2024, porcelain, glaze, underglaze, cone 6, 12 x 8 x 9.5 inches. \$1700

21 Yeonsoo Kim, *Moon Jar - Never Ending Story*, 2024, porcelain, colored clay, glaze, underglaze, cone 6, 13 x 12 x 12 inches. \$2500