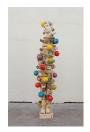

26 Tammie Rubin, *Always & Forever (forever, ever) Badge No.2, 2022,* pigmented porcelain, underglaze, glaze, 12 x 4.25 x 4.25 inches. \$900

27 Tammie Rubin, *Always & Forever (forever, ever) Badge No.1, 2022,* pigmented porcelain, underglaze, glaze, 9 x 5 x 5 inches. \$875

28 Tammie Rubin, *Always & Forever (forever, ever) No.20, 2024,* pigmented porcelain, underglaze, 10 x 6 x 6 inches. \$875

29 Tammie Rubin, *Always & Forever (forever, ever) No.24, 2024,* pigmented porcelain, underglaze, 12 x 9.5 x 6 inches. \$1750