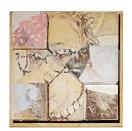

03 Clara Hoag, *Atomic*, 2024, mixed media, 30 x 22 inches unframed; 34 x 26 inches framed. \$2,000

04 Clara Hoag, *Hunk*, 2024, fired ceramic and glaze, 15.5 x 12 x 13.25 inches. \$3750

05 Jennifer Ling Datchuk, *Flawless*, 2024, porcelain, 11k gold luster,
20 x 16 x 3 inches.
\$3500