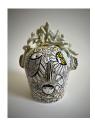

22 Ann Johnson, *See and Unsee*n, 2025, transfer print on poured concrete, intaglio on Sycamore leaf, 16 x 16 x 3 inches. \$4000

23 Ann Johnson, *Identity Games, 2025,* transfer print on poured concrete, 16 x 16 x 3 inches. \$4000