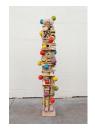

03 Clara Hoag, *Atomic*, 2024, mixed media, 30 x 22 inches unframed; 34 x 26 inches framed. \$2,000

04 Clara Hoag, *Hunk*, 2024, fired ceramic and glaze, 15.5 x 12 x 13.25 inches. \$3750

05 Jennifer Ling Datchuk, *Flawless*, 2024, porcelain, 11k gold luster,
20 x 16 x 3 inches.
\$3500

06 Jennifer Ling Datchuk, *Black and White,* 2021, porcelain and collected human hair, 36 x 10 x 4 inches. \$4500

07 Jihye Han, *When TIgers Used to Smoke*, 2023, porcelain, underglaze, glaze, Cone 6 oxidation fired, 8 x 7.5 x 7.5 inches. \$3000