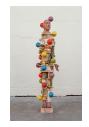

03 Clara Hoag, *Atomic*, 2024, mixed media, 30 x 22 inches unframed; 34 x 26 inches framed. \$2,000

04 Clara Hoag, *Hunk*, 2024, fired ceramic and glaze, 15.5 x 12 x 13.25 inches. \$3750

05 Jennifer Ling Datchuk, *Flawless*, 2024, porcelain, 11k gold luster,
20 x 16 x 3 inches.
\$3500

06 Jennifer Ling Datchuk, *Black and White,* 2021, porcelain and collected human hair, 36 x 10 x 4 inches. \$4500

07 Jihye Han, *When TIgers Used to Smoke*, 2023, porcelain, underglaze, glaze, Cone 6 oxidation fired, 8 x 7.5 x 7.5 inches. \$3000