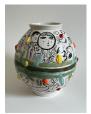

01 Alejandra Almuelle, *The Body is a Place -Vase #2*, 2022, earthenware, 29 x 10 x 7.5 inches. \$6500

02 Clara Hoag, *Charm*, 2024, mixed media, 22 x 30 inches unframed; 26 x 34 inches framed. \$2,000